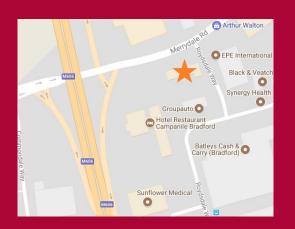

#### TRAINING ROOM

- ♦ Seats 30
- ♦ WiFi
- Projector, flipchart
- Filtered water
- Refreshments available
- **♦** Catering available

£20 per hour, £80 half day, £150 all day

Situated on the Euroway Trading Estate, just off J1 of M606.

- ♦ 2 mins from M62, 5 mins from M1, 20 mins from Leeds, 30 mins from Manchester.
- 10 mins walk from Low Moor Train Station.
- ◆ 2 mins cycle ride from The Greenway cycle route, which runs traffic-free from Dewsbury to Low Moor, Bradford
- Free private car park at front and rear of building. On street parking also available.