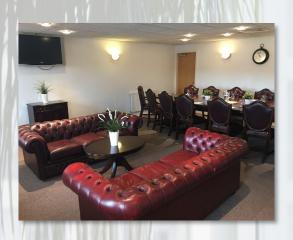

## **BOARDROOM SUITE**

- Seats 12, plus soft seating
- ♦ WiFi
- Air conditioning
- TV, projector, flipchart
- Filtered water
- Refreshments available
- Catering available

£30 per hr, £100 half day, £200 all day