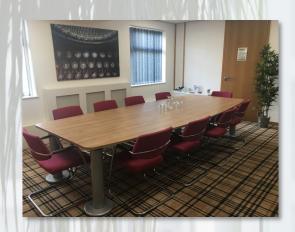

## **BOARDROOM SUITE**

- Seats 12, plus soft seating
- ♦ WiFi
- Air conditioning
- TV, projector, flipchart
- Filtered water
- Refreshments available
- Catering available

£30 per hr, £100 half day, £200 all day